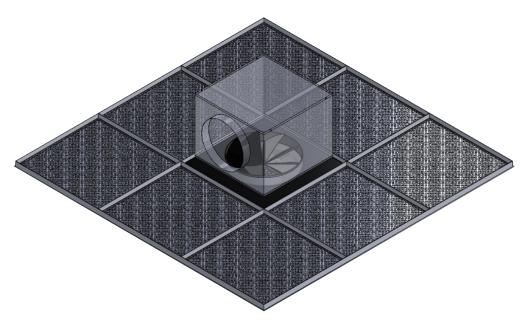

#### Page 1 of 3

The BLFT Diffuser has been designed to work with low free area tiles - typically 23% - enabling the use of standard metal ceiling tiles. This creates a consistent ceiling appearance with no obvious visible signs of the diffuser. The air is distributed evenly through the perforated tile inducing room air leading to rapid decay of supply air velocities and air temperature differentials. The unique air pattern of the diffuser also creates a layer of clean air

# britear BLFT - Behind Low Area Free Tile Diffuser

Page 2 of 3

| А   | В   | С    | D                 |
|-----|-----|------|-------------------|
| 876 | 292 | 58mm | Spigot +<br>100mm |

Invisible Behind The Tile