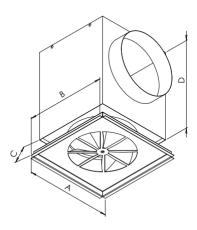

### Multiple Variations

|  | А   | В            | С          | D        |            |         |       |
|--|-----|--------------|------------|----------|------------|---------|-------|
|  | 292 | 92 292 58mm  |            | Spigot + |            |         |       |
|  | 292 | 292 292 58mm | 100mm      |          |            |         |       |
|  | 392 | 392          | 58mm       | Spigot + |            |         |       |
|  | 592 | 392 392 58mm | 592 561111 |          | 552 581111 | 5611111 | 100mm |
|  | 592 | 592          | 58mm       | Spigot + |            |         |       |
|  |     | 592          | 5011111    | 100mm    |            |         |       |

| А   | В            | С     | D        |
|-----|--------------|-------|----------|
| 59/ | 584 292 58mm | 58mm  | Spigot + |
| 564 |              | 100mm |          |

Please contact our Sales Office on 01924 444 174 for selection guidance on the above.