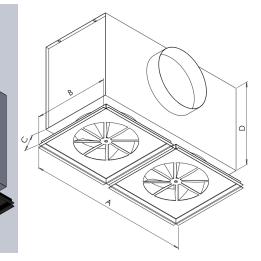

# britear BLFT - Behind Low Area Free Tile Diffuser

Page 2 of 3

| А   | В   | С    | D                 |
|-----|-----|------|-------------------|
| 876 | 292 | 58mm | Spigot +<br>100mm |

Invisible Behind The Tile

| Size      | Doubles                |           |         |           |           |           |           |           |           |           |
|-----------|------------------------|-----------|---------|-----------|-----------|-----------|-----------|-----------|-----------|-----------|
|           |                        | 50        | 60      | 65        | 70        | 75        | 80        | 90        | 100       | 110       |
| 584 x 292 | Throw m 0.25 - 0.5 m/s | 0.8 - 0.4 | 1 - 0.5 | 1.1 - 0.5 | 1.2 - 0.6 | 1.3 - 0.6 | 1.4 - 0.7 | 1.5 - 0.8 | 1.7 - 0.8 | 1.9 - 0.9 |
| 504 X 292 | Ра                     | 7         | 10      | 11        | 13        | 15        | 17        | 22        | 27        | 33        |
|           | NR                     | 15        | 20      | 22        | 24        | 26        | 28        | 31        | 34        | 37        |