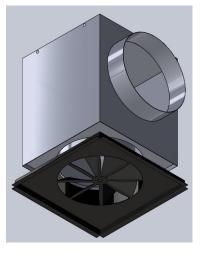

### brite<mark>ar</mark> BLFT - Behind Low Area Free Tile Diffuser

#### Page 1 of 3

The BLFT Diffuser has been designed to work with low free area tiles - typically 23% - enabling the use of standard metal ceiling tiles. This creates a consistent ceiling appearance with no obvious visible signs of the diffuser. The air is distributed evenly through the perforated tile inducing room air leading to rapid decay of supply air velocities and air temperature differentials. The unique air pattern of the diffuser also creates a layer of clean air

### Multiple Variations

|  | А   | В            | С          | D        |            |         |       |
|--|-----|--------------|------------|----------|------------|---------|-------|
|  | 292 | 92 292 58mm  |            | Spigot + |            |         |       |
|  | 292 | 292 292 58mm | 100mm      |          |            |         |       |
|  | 392 | 392          | 58mm       | Spigot + |            |         |       |
|  | 592 | 392 392 58mm | 592 561111 |          | 552 581111 | 5611111 | 100mm |
|  | 592 | 592          | 58mm       | Spigot + |            |         |       |
|  |     | 592          | 5011111    | 100mm    |            |         |       |