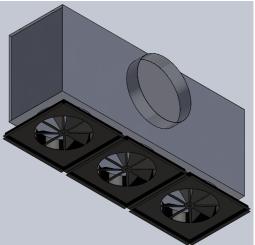

# britear BLFT - Behind Low Area Free Tile Diffuser

Page 2 of 3

| А   | В   | С    | D                 |
|-----|-----|------|-------------------|
| 876 | 292 | 58mm | Spigot +<br>100mm |

Invisible Behind The Tile

| Size      | Triples                |         |                  |           |           |           |           |           |           |           |
|-----------|------------------------|---------|------------------|-----------|-----------|-----------|-----------|-----------|-----------|-----------|
|           | L/s                    | 85      | 90 95 100 110 12 | 120       | 130       | 140       | 150       |           |           |           |
| 876 x 292 | Throw m 0.25 - 0.5 m/s | 1 - 0.5 | 1.1 - 0.6        | 1.2 - 0.6 | 1.2 - 0.6 | 1.4 - 0.7 | 1.5 - 0.7 | 1.6 - 0.8 | 1.7 - 0.9 | 1.9 - 0.9 |
| 8/6 x 292 | Ра                     | 11      | 13               | 14        | 16        | 19        | 22        | 26        | 30        | 35        |
|           | NR                     | 26      | 27               | 29        | 30        | 33        | 35        | 38        | 40        | 42        |