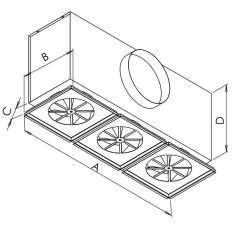

### Multiple Variations

|  | А   | В            | С          | D        |            |         |       |
|--|-----|--------------|------------|----------|------------|---------|-------|
|  | 292 | 92 292 58mm  |            | Spigot + |            |         |       |
|  | 292 | 292 292 58mm | 100mm      |          |            |         |       |
|  | 392 | 392          | 58mm       | Spigot + |            |         |       |
|  | 592 | 392 392 58mm | 592 561111 |          | 552 581111 | 5611111 | 100mm |
|  | 592 | 592          | 58mm       | Spigot + |            |         |       |
|  |     | 592          | 5011111    | 100mm    |            |         |       |

| А   | В            | С     | D        |
|-----|--------------|-------|----------|
| 59/ | 584 292 58mm | 58mm  | Spigot + |
| 564 |              | 100mm |          |

Please contact our Sales Office on 01924 444 174 for selection guidance on the above.