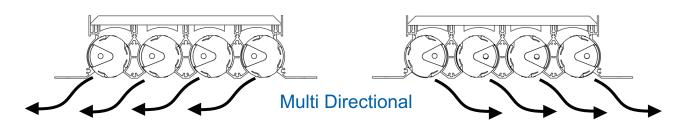

# britear Slot Diffuser – Type BSD-HI-16/28

Page 1 of 3

The individual barrel arrangement creates micro jets of air to provide a high induction air flow, this rapidly reduces the supply air velocity and temperature differential, providing high comfort criteria.