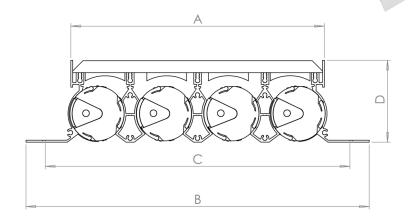

## **Multiple Variations**

| HI-16  | Α    | В    | С    | D  |
|--------|------|------|------|----|
| 1 Slot | 40.5 | 74.5 | 50.5 | 39 |
| 2 Slot | 72   | 106  | 82   | 39 |
| 3 Slot | 104  | 138  | 114  | 39 |
| 4 Slot | 136  | 170  | 146  | 39 |

| HI-28  | А    | В     | С    | D  |
|--------|------|-------|------|----|
| 1 Slot | 47.6 | 114.6 | 57.6 | 59 |
| 2 Slot | 86   | 153   | 96   | 59 |
| 3 Slot | 135  | 202   | 145  | 59 |
| 4 Slot | 184  | 251   | 194  | 59 |