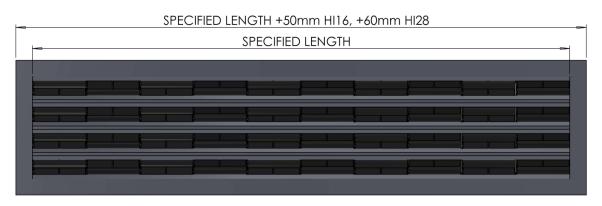

### How to Order

| Туре   | Barrel Width | Slot Qty  | End Flange | RAL Colour |        |
|--------|--------------|-----------|------------|------------|--------|
| BSD-HI | 16           | 1 up to 4 | 0          | Face       | Barrel |
|        | 28           |           | 1EF        | RAL 9010   | Black  |
|        |              |           | 2EF        |            |        |